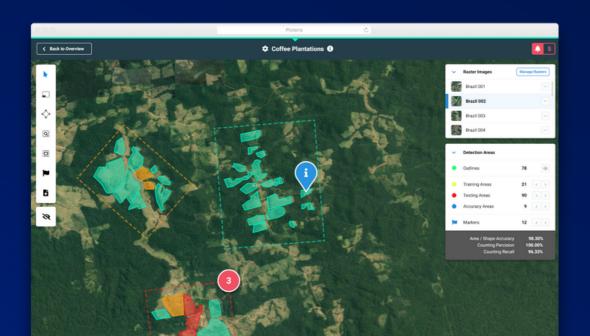

## Improve productivity with our scalable geospatial MLOps software platform

Build applications & services to detect objects, monitor changes, and spot patterns in satellite, drone, and aerial imagery.