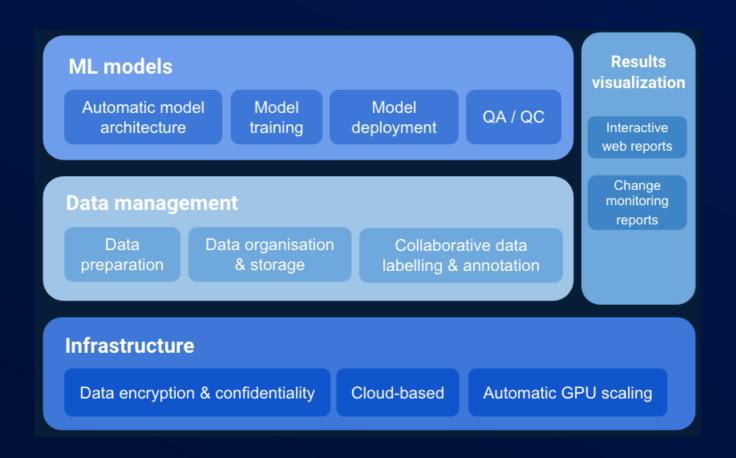

## Improve productivity with our scalable geospatial MLOps software platform

Build applications & services to detect objects, monitor changes, and spot patterns in satellite, drone, and aerial imagery.

## Picterra spend up to 95% less time productionizing models because:

The most resourceintensive and time consuming steps of model development are automated. They have autonomy to prototype fast without relying on the IT or business side for resources.

They use readily available infrastructure and run entire image libraries with one click using our managed MLOps.

Read our whitepaper to learn more